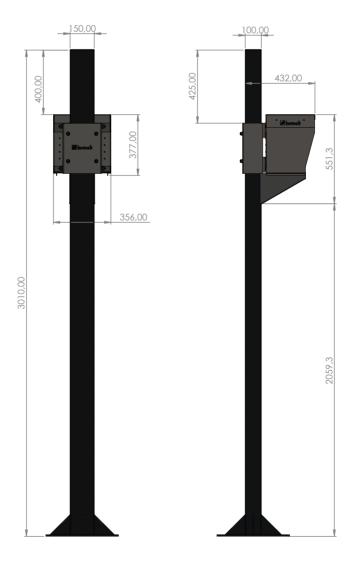

## Λυτομλτ Μ

- 1/Intercom
- 2/ Buttons for confirming the selection, backlit
- 3/ RFID and QR code reader
- 4/ Protective cover, stainless steel

5/ Pole holder

Tel.: +421 907 813 682 + 421 905 549 345