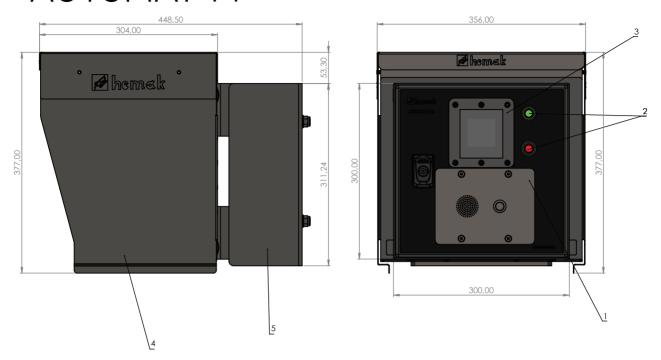

## Λυτομλτ Μ

- 1/Intercom
- 2/ Buttons for confirming the selection, backlit
- 3/ RFID and QR code reader
- 4/ Protective cover, stainless steel

5/ Pole holder

Tel.: +421 907 813 682 + 421 905 549 345