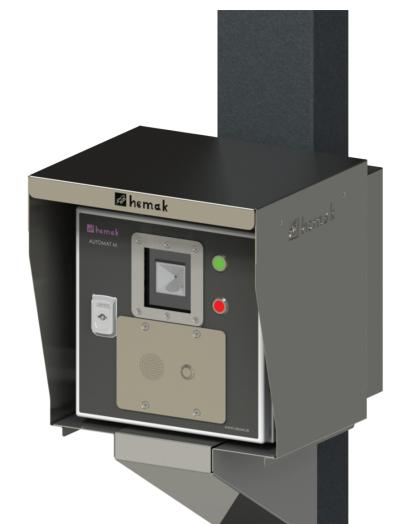

## **AUTOMAT M**

The self-weighing system with a touch display, Intercom, keyboard, and QR code reader.

The terminal is equipped with an RFID card reader or a QR code reader and touch display. The terminal is used for automatic weighing with a choice of materials. The driver will attach an RFID card or scan a QR code, on the display choose the material, system save the weighing. In case of communication with an operator, the Intercom is available. On the second weighing the process is repeated and after that weighing is finished with the result in the net weight.

## Λυτομλτ Μ

- 1/Intercom
- 2/ Buttons for confirming the selection, backlit
- 3/ RFID and QR code reader
- 4/ Protective cover, stainless steel

5/ Pole holder

Tel.: +421 907 813 682 + 421 905 549 345